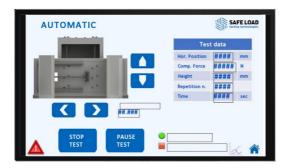

## **Technical specifications**

- Electric machine
- Constant rate movement to apply compression
- Touch screen controller
- Ethernet usb connection to export data
- Predefined test
- Deformation graph
- Intuitive use