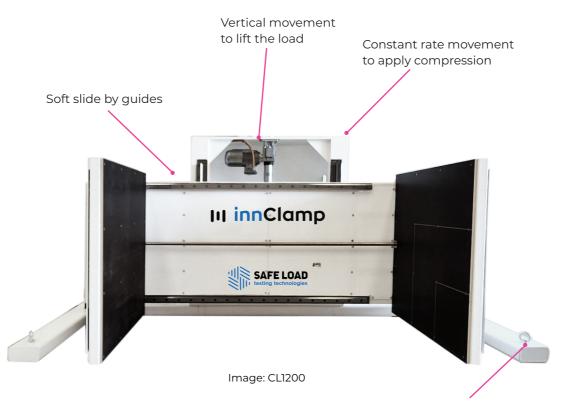

# III innClamp

The innClamp family is designed to measure the protective capacity of product packages when are exposed to horizontal compression forces during automatic warehouse storage.

Easy installation and transport

## **Technical specifications**

- Electric machine
- Constant rate movement to apply compression
- Touch screen controller
- Ethernet usb connection to export data
- Predefined test
- Deformation graph
- Intuitive use

### Image: CL1200