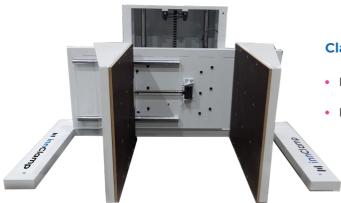

# III innClamp

The innClamp family is designed to measure the protective capacity of product packages when are exposed to horizontal compression forces during automatic warehouse storage.

Easy installation and transport

### Image: CL1200