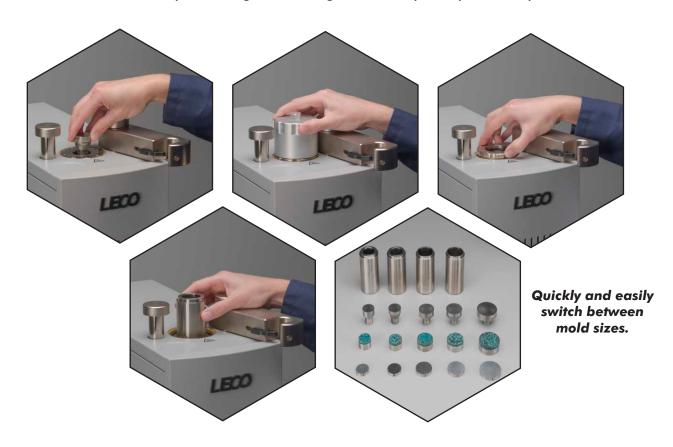

## **Features**

- Dual-mount capability in 1.25 inch, 1.50 inch, 30 mm, 40 mm, and 50 mm mold size
- Quickly and easily switch between mold sizes
- Novel solid steel crossbar closure design is durable, easy to clean, avoids jamming, and allows for quick, one-handed operation
- Intuitive swipe-and-touch user interface makes it easy to select heating, cooling, and pressure parameters
- Create fully customizable methods or use a LECO-developed method to fit your exact needs
- · Variable Modes for mounting delicate samples using all common types of mounting materials
- Low thermal mass for rapid heating and cooling rates for superior productivity