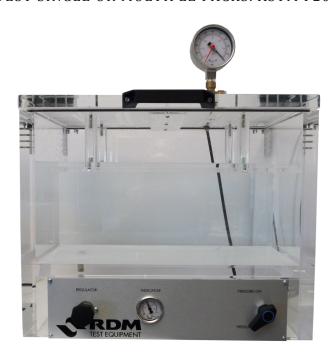

## Bubble Leak Tester BLT-Xxxx

THE BLT LEAK TESTER USES A REGULATED PRESSURE TO 850 MBAR TO TEST THE INTEGRITY OF SEALED PACKS. CONVENIENT, EASY TO USE AND QUICK TO TEST SINGLE OR MULTIPLE PACKS. ASTM F2096\*

Sealed packs are placed into the water bath, a soft close hinged lid submerges them below the water level. An isolation switch is opened causing the pack internal pressure to increase to the pre-set pressure. The operator observes the packs through the chamber walls, a steady stream of bubbles indicates the location of any leaks. Burst testing can be conducted by gradually increasing the pressure and observing the pressure gauge when the pack opens.

- Leak / Seal integrity tests to pre-set pressures.
- Burst testing to determine seal strength.
- No trace gas in pack needed, no mains electric, semi-portable.
- Simple & fast for quality control.
- Drain / Fill valve, convenient for regular change of water.
- \* For ASTM F2096 use models BLT-Pxxx which is supplied with needle / septums. Includes dial pressure gauge, or upgrade to a digital pressure controller (Lippke 5000 with Bubble test method).

## **Specification**

| Model    | Internal Chamber<br>Dimensions (mm) | Specification                                                                                                                                                                                                                                                                                                                                                                                          |
|----------|-------------------------------------|--------------------------------------------------------------------------------------------------------------------------------------------------------------------------------------------------------------------------------------------------------------------------------------------------------------------------------------------------------------------------------------------------------|
| BLT-V400 | 420(L) x 320(W) x 300(H)            | Bubble Leak Tester to test the integrity of sealed packs using compressed air through a venturi valve producing vacuum pressure from -100 to -850 mbar. Includes water tank and bench mounted stand, venturi vacuum generator, precision pressure regulator and gauge, isolation valve, and water drain connector. Requires clean, dry compressed air, typically 6-8 bar.                              |
| BLT-V500 | 520(L) x 320(W) x 300(H)            |                                                                                                                                                                                                                                                                                                                                                                                                        |
| BLT-V600 | 620(L) x 420(W) x 400(H)            |                                                                                                                                                                                                                                                                                                                                                                                                        |
| BLT-P400 | 420(L) x 320(W) x 300(H)            | *ASTM F2096 - Bubble Leak Tank to test the integrity of sealed packs using a positive pressure via a needle/tube inserted in a pack. Includes water tank and bench mounted stand, precision pressure regulator and dial gauge, isolation valve, and water fill/drain connector. Requires clean, dry compressed air, typically 6-8 bar. Upgrade to digital pressure controller (Lippke 5000) available. |
| BLT-P500 | 520(L) x 320(W) x 300(H)            |                                                                                                                                                                                                                                                                                                                                                                                                        |
| BLT-P600 | 620(L) x 420(W) x 400(H)            |                                                                                                                                                                                                                                                                                                                                                                                                        |