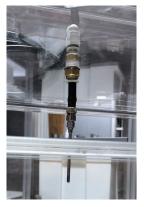

|
| BLT-P600 | 620(L) x 420(W) x 400(H)            |                                                                                                                                                                                                                                                                                                                                                                                                        |







**BLT-PXXX** needle