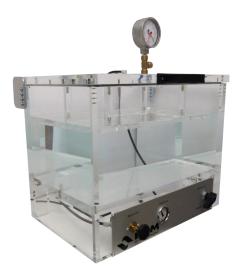

## Bubble Leak Tester BLT-Xxxx

THE BLT LEAK TESTER USES A REGULATED PRESSURE TO 850 MBAR TO TEST THE INTEGRITY OF SEALED PACKS. CONVENIENT, EASY TO USE AND QUICK TO TEST SINGLE OR MULTIPLE PACKS. ASTM F2096\*

Sealed packs are placed into the water bath, a soft close hinged lid submerges them below the water level. An isolation switch is opened causing the pack internal pressure to increase to the pre-set pressure. The operator observes the packs through the chamber walls, a steady stream of bubbles indicates the location of any leaks. Burst testing can be conducted by gradually increasing the pressure and observing the pressure gauge when the pack opens.

## **Specification**

| Model    | Internal Chamber<br>Dimensions (mm) | Specification                                                                                                                                                                                                                                                                                                                                                                                          |
|----------|-------------------------------------|--------------------------------------------------------------------------------------------------------------------------------------------------------------------------------------------------------------------------------------------------------------------------------------------------------------------------------------------------------------------------------------------------------|
| BLT-V400 | 420(L) x 320(W) x 300(H)            | Bubble Leak Tester to test the integrity of sealed packs using compressed air through a venturi valve producing vacuum pressure from -100 to -850 mbar. Includes water tank and bench mounted stand, venturi vacuum generator, precision pressure regulator and gauge, isolation valve, and water drain connector. Requires clean, dry compressed air, typically 6-8 bar.                              |
| BLT-V500 | 520(L) x 320(W) x 300(H)            |                                                                                                                                                                                                                                                                                                                                                                                                        |
| BLT-V600 | 620(L) x 420(W) x 400(H)            |                                                                                                                                                                                                                                                                                                                                                                                                        |
| BLT-P400 | 420(L) x 320(W) x 300(H)            | *ASTM F2096 - Bubble Leak Tank to test the integrity of sealed packs using a positive pressure via a needle/tube inserted in a pack. Includes water tank and bench mounted stand, precision pressure regulator and dial gauge, isolation valve, and water fill/drain connector. Requires clean, dry compressed air, typically 6-8 bar. Upgrade to digital pressure controller (Lippke 5000) available. |
| BLT-P500 | 520(L) x 320(W) x 300(H)            |                                                                                                                                                                                                                                                                                                                                                                                                        |
| BLT-P600 | 620(L) x 420(W) x 400(H)            |                                                                                                                                                                                                                                                                                                                                                                                                        |