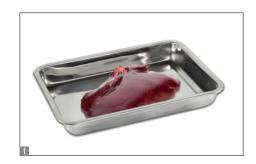

## **Accessories**

- · Protective working cover, scope of delivery: 5 items, KERN FOB-A13S05, € 40,-
- · Mains adapter external, not included, KERN FOB-A01, € 40,-
- 11 Tare pan made of stainless steel, ideal for weighing organs, tissues, etc. W×D×H 370×240×20 mm, KERN RFS-A02, € 65,-