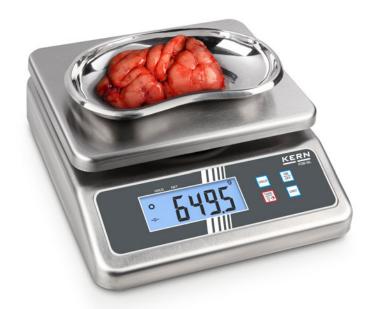

Compact organ scale made of stainless steel, particularly well protected and hygienic to clean thanks to IP67 protection and smooth stainless steel surfaces

## **Features**

- · Particularly suitable to determine the specific weight of organs, tissues, etc, in pathology or in the laboratory
- · Stainless steel housing, rust-proof and easy
- · Protection against dust and water spashes IP67 (only when using battery)
- · High mobility: thanks to battery operation, compact, lightweight construction, it is suitable for the use in several locations
- · Protective working cover included in delivery

## **Technical data**

- · Large LCD display, digit height 25 mm
- · Overall dimensions W×D×H 285×255×90 mm
- Ready for use: Batteries included, 4×1.5 V AA, operating time up to 48 h
- · Net weight approx. 3,8 kg
- Permissible ambient temperature 5 °C/35 °C