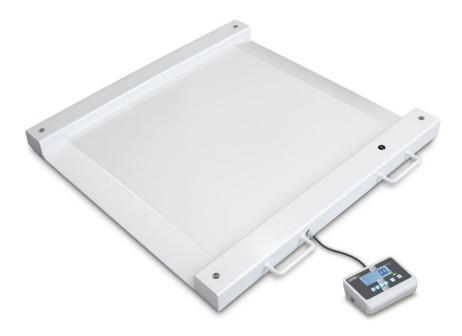

## **Features**

- Especially suitable for weighing patients in wheelchairs because of the low-profile platform which can be approached from either side
- II The large steel weighing plate also makes it ideal for weighing obese patients
- Ideal also for rapid weighing of, e.g. laundry carts, container trolleys, roller containers, etc.
- Secure and non-slip positioning with height-adjustable rubber feet
- 2 Level indicator to level the balance precisely
- Hold function:

- BMI function to determine underweight/ normal weight/surplus weight
- If the scale can be easily transported using the two handles and two rollers and does not require much storage space
- · Wall mount for the display device
- · Protective working cover included in delivery

## **Technical data**

- · Large backlit LCD display, digit height 25 mm
- Dimensions of display device W×D×H 200×130×60 mm
- Overall dimensions,
  W×D×H 1050×1050×100 mm
- Batteries included, 6×1,5 V AA, operating time up to 40 h
- · Cable length of display device approx. 300 cm
- Net weight approx. 55 kg