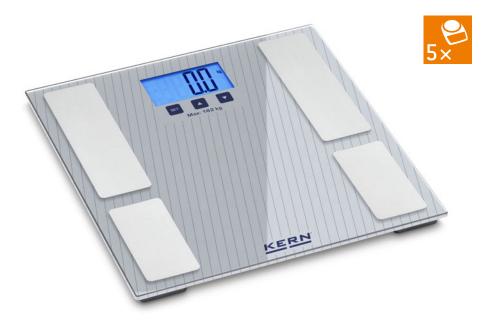

HOME CARE

Design body analysis scale to determine body weight, body fat, body fluid, muscle mass, proportion of bone, BMI and metabolic rate/metabolic rate when exercising

## Features

- Used to determine body fat, body water, muscle mass with an accuracy of 0.1 % as well as the body weight and bone mass in 0.1 kg increments
- Display showing the calorie requirements for maintaining the current body weight depending on the level of activity and sex
- Elegant design
- Sturdy glass weighing plate with four large contact surfaces for maximum precision
- · Easy and hygienic cleaning
- Particularly flat design facilitates access
- Secure and non-slip positioning with rubber feet
- Easy to operate: simply tap – stand – read the weight
- Memory for up to 10 people (gender, age, height, level of activity)
- Integrated AUTO-OFF function to preserve the batteries
- Weight displayed in kg or lb
- **II** Large high-contrast display that is easy to read
- Delivered in appealing packaging
- Note: The models are only delivered in a set of 5 units. That means the price refers to a delivery of 5 units. Cannot be delivered individually.

- LCD display, digit height 35 mm
- Overall dimensions W×D×H 300×300×25 mm
- Batteries included, 2×CR2032, operating time up to 100 h
- Net weight approx. 2 kg