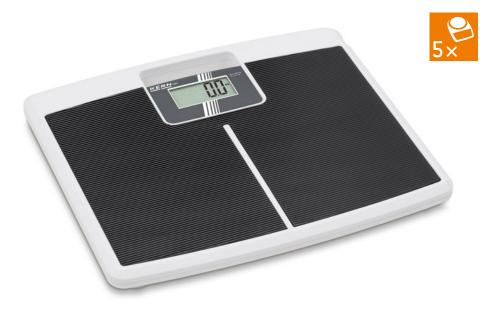

Personal scale with particularly large, flat weighing plate to make it easier to step on and give maximum safety

## **Features**

- · This personal scale is the ideal measuring instrument for elderly care, paramedics or private sector, and can weigh overweight people up to 200 kg
- · Very large weighing plate
- · Easy and hygienic cleaning
- II The scale can be easily transported using a handle and does not require much storage space
- 2 Particularly flat design facilitates access
- · Very large platform with non-slip and wear-resistant plastic surface
- · Easy to operate: simply tap - stand - read the weight
- · Integrated AUTO-OFF function to preserve the batteries
- · Weight displayed in kg or lb
- · Large high-contrast display that is easy to read
- · Delivered in appealing packaging
- · Note: The models are only delivered in a set of 5 units. That means the price refers to a delivery of 5 units. Cannot be delivered individually.