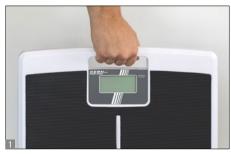

## **Features**

- · This personal scale is the ideal measuring instrument for elderly care, paramedics or private sector, and can weigh overweight people up to 200 kg
- · Very large weighing plate
- · Easy and hygienic cleaning
- II The scale can be easily transported using a handle and does not require much storage space
- 2 Particularly flat design facilitates access
- · Very large platform with non-slip and wear-resistant plastic surface
- · Easy to operate: simply tap - stand - read the weight
- · Integrated AUTO-OFF function to preserve the batteries
- · Weight displayed in kg or lb
- · Large high-contrast display that is easy to read
- · Delivered in appealing packaging
- · Note: The models are only delivered in a set of 5 units. That means the price refers to a delivery of 5 units. Cannot be delivered individually.