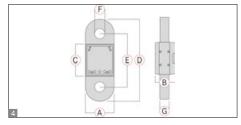

centres, ports etc.

| Model      | Weighing capacity | Readability | Net weight | 4 Dimensions |    |     |     |     |    | Price        | Option                    |          |       |
|------------|-------------------|-------------|------------|--------------|----|-----|-----|-----|----|--------------|---------------------------|----------|-------|
|            |                   |             |            |              |    |     |     |     |    | excl. of VAT | DAkkS Calibr. Certificate |          |       |
|            | [Max]             | [d]         | approx.    | Α            | В  | С   | D   | E   | F  | G            | ex works                  | DAkkS    |       |
| KERN       | kg                | g           | kg         | mm           | mm | mm  | mm  | mm  | mm | mm           | €                         | KERN     | €     |
| HFA 600K-1 | 600               | 200         | 1,8        | 90           | 62 | 100 | 255 | 165 | 32 | 30           | 620,-                     | 963-130H | 210,- |
| HFA 1T-4   | 1000              | 500         | 1,8        | 90           | 62 | 100 | 255 | 165 | 32 | 30           | 620,-                     | 963-130H | 210,- |
| HFA 3T-3   | 3000              | 1000        | 2,0        | 90           | 62 | 100 | 255 | 165 | 32 | 30           | 680,-                     | 963-132H | 520,- |
| HFA 5T-3   | 5000              | 2000        | 4,0        | 90           | 62 | 100 | 255 | 165 | 30 | 30           | 750,-                     | 963-132H | 520,- |
| HFA 10T-3  | 10000             | 5000        | 6          | 90           | 72 | 100 | 275 | 185 | 40 | 40           | 1180,-                    | 963-133H | 730,- |