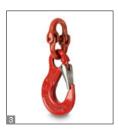

## Accessories

- · 2 High-strength shackle, hot-dipped galvanised cast steel bracket, bow shaped. Scope of delivery: 2 shackles with lacquered screw bolts, suitable for models with [Max] ≤ 5 t: KERN YSC-01, € 100,-[Max] > 5 t: KERN YSC-02, € 210,-
- In the safety catch, cast steel, galvanised and lacquered, non-revolving. Scope of delivery: 2 shackles, 1 lacquered screw bolt, 1 hook, suitable for models with

[Max] ≤ 1 t: KERN YHA-01, € 170,-

[Max] = 3 t: KERN YHA-02, € 190,-

[Max] = 5 t: KERN YHA-03, € 230,-

[Max] > 5 t: KERN YHA-04, € 410,-