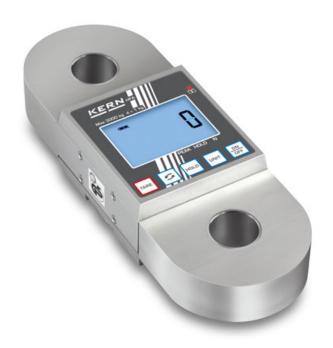

- · Large backlit LCD display, digit height 23 mm
- Material and design of housing/load support, models with
  - [Max] ≤ 3 t: aluminium/stainless steel bearing [Max] > 3 t: steel/steel
- · Internal rechargeable battery pack, operating time up to 30 h without backlight, charging time approx. 12 h
- Optional battery operation, 3×1.5 V AA not included in scope of delivery, operating time up to 40 h
- Precision: 0,2 % of [Max]
- · Measuring frequency 60 Hz
- · Further weighing units: kg, lb, N
- Permissible ambient temperature 5 °C/35 °C

## · Peak load display (peak hold) · Hold function: For easy reading of the

while loading and unloading

where space is limited, etc.

weighing result, the display can be "frozen" in different ways. Either automatically when the weighing value remains unchanged or manually by pressing the Hold key

for industrial use, on building sites, in freight

• Tare: Resets the display to "0" when there is a load on the scale. Now removed or added loads are directly displayed

OPTION

**Features** 

(Electrical safety)