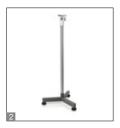

## **Accessories**

- Protective working cover over the display device, scope of delivery: 5 items, KERN EOB-A04BS05, € 40,-
- 2 Stand to elevate display device, height of stand approx. 1000 mm, can be reordered, KERN EOB-A02B, € 105,-
- Non-slip rubber mat W×D×H 950×500×5 mm, KERN EOE-A01, € 45,-