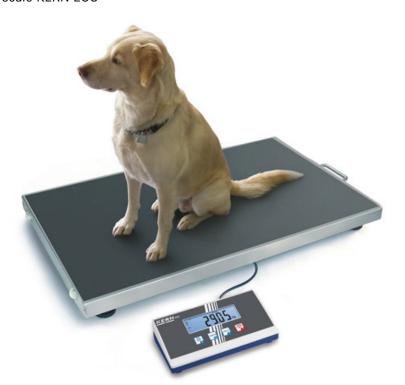

Heavy duty parcel and veterinary platform scale with extra large stainless steel weighing plate

## **Features**

- Weighing plate stainless steel, painted steel base
- Simple and convenient 4-key operation
- · Wall mount for display device, standard
- · Hold function: When the weighing conditions are unstable, a stable weight is calculated determining an average value: The scale can be easily transported using rollers and a handle and does not require much storage
- In Protective working cover included with delivery: Non-slip rubber mat included with delivery
- · Universal external mains adapter included with delivery

## Technical data

- · Large LCD display, digit height 25 mm
- A Weighing plate dimensions, stainless steel W×D×H, 950×500×58 mm
- Dimensions of display device W×D×H 235×114×51 mm
- Cable length of display device approx. 2,7 m (Spiral cable)
- Optional battery operation, 4×1.5 V AA not included in scope of delivery, operating time
- Permissible ambient temperature 5 °C/35 °C