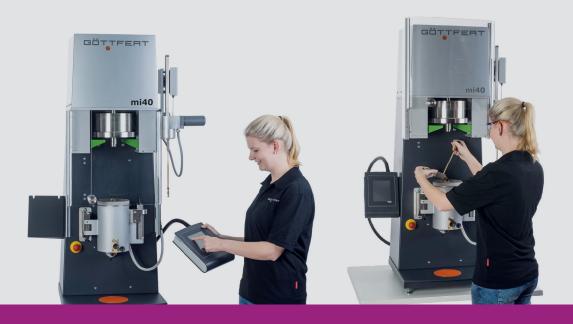

### Simple performing of a melt index measurement ...

... Creation of the measurement parameter directly at the Melt Indexer via the free positionable operation panel or at any place by our new miAPP. ... Filling of the test material and set in of the test piston into the freely accessible test chamber.

... Just press the START BUTTON and the fully automated measurement is performed