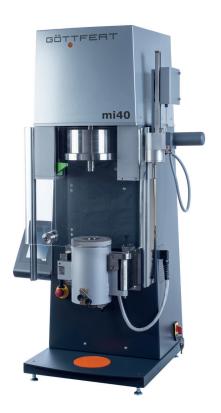

# **mi40**

New generation featuring highest accuracy

## **mi40**

New generation featuring highest accuracy

mi40

Stand-Alone-Unit

Operation via a flexible left- or right side positionable Touchpanel 5.7"

Multi-Load tests with up to 8 test weights ascending, descending or freely selectable