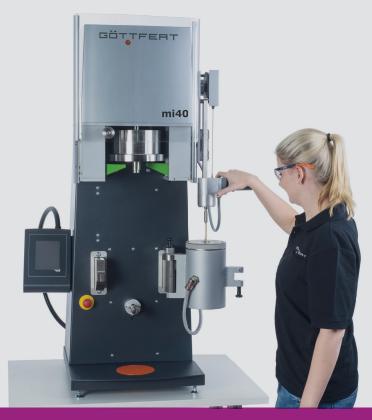

#### viscosity

 $\dots$  Swiveling of the test chamber by  $180\ensuremath{^\circ}$  to the cleaning position

... Simple cleaning of the test barrel by means of the integrated semi-automated cleaning unit with a rotating cleaning piston