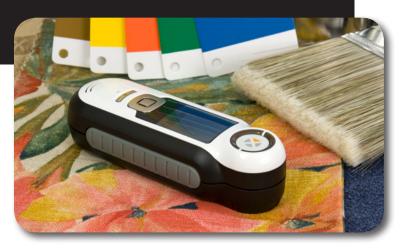

### X-Rite CAPSURE Advantages

The revolutionary handheld color measurement tool that accurately reads color on a wide range of surfaces and materials to produce a precise match with any of thousands of colors from available electronic fan decks. CAPSURE is lightweight and easy to use. With minimal training, paint department employees can help customers identify colors on walls, carpets, furniture, flooring, clothing — virtually any inspiration object. CAPSURE can also isolate colors within a multi-colored pattern for developing matching or complementary color palettes. Color information can be recorded and saved for selecting accent colors or downloaded for in-store paint mixing.

The CAPSURE technology expands color and appearance reality through accurate color representation, measurement and simulation through this portable, easy-to-use device.

Intuitive User Interface

Adaptable, Expandable

# Portable Color Measurement Tool

#### **Product Features:**

- Easy to Use. Intuitive, operable with minimal training with onboard tutorial
- Quick, Accurate. Preview samples before measurement; zoom in to manually select specific areas or automatically identify the dominant shades from detailed and multicolored samples
- Comprehensive. Identifies colors from a wide range of surfaces, materials and fabrics, including accurate reads from multi-colored patterns
- Portable, Convenient. Goes wherever you need to go; lightweight and powered with a USB rechargeable battery
- Saves Data, Saves Time. Stores up to 100 measurements and features a built-in microphone to create an audio record for each color
- **Streamlines Color Selection.** Proprietary, one-click color matching system accurately identifies color components, quickly cross check the best matches between color collections
- **Customer Friendly.** CAPSURE provides color recommendations to aid in the customer selection and design process with Harmony Palettes, Similar Colors and Color Navigation, ideal when searching for extra inspiration.