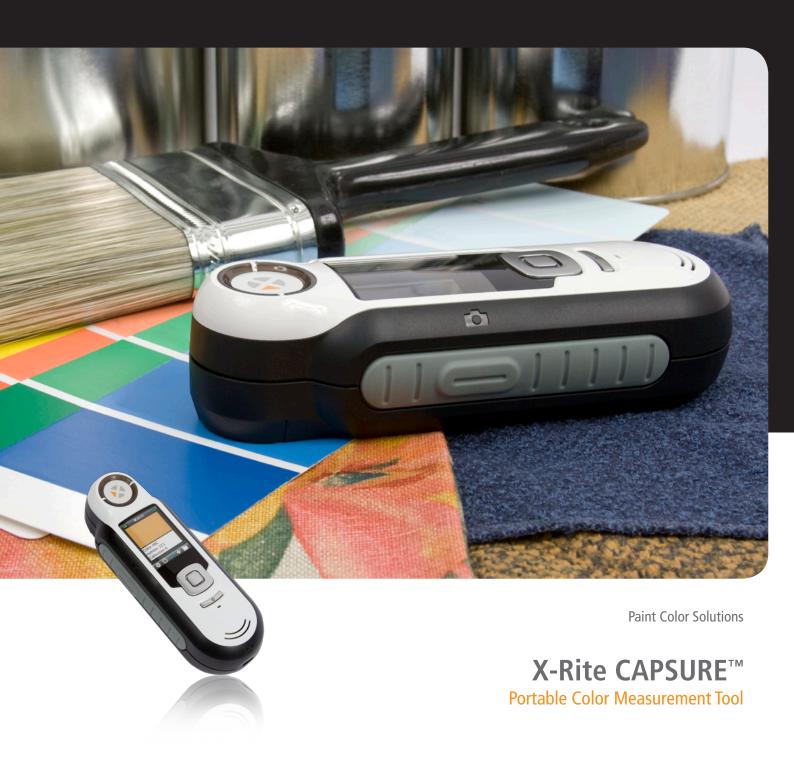

### X-Rite CAPSURE Advantages

The revolutionary handheld color measurement tool that accurately reads color on a wide range of surfaces and materials to produce a precise match with any of thousands of colors from available electronic fan decks. CAPSURE is lightweight and easy to use. With minimal training, paint department employees can help customers identify colors on walls, carpets, furniture, flooring, clothing — virtually any inspiration object. CAPSURE can also isolate colors within a multi-colored pattern for developing matching or complementary color palettes. Color information can be recorded and saved for selecting accent colors or downloaded for in-store paint mixing.

# Portable Color Measurement Tool