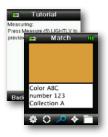

#### **Product Features:**

- Easy to Use. Intuitive, operable with minimal training with onboard tutorial
- Quick, Accurate. Preview samples before measurement; zoom in to manually select specific areas or automatically identify the dominant shades from detailed and multicolored samples
- Comprehensive. Identifies colors from a wide range of surfaces, materials and fabrics, including accurate reads from multi-colored patterns
- Portable, Convenient. Goes wherever you need to go; lightweight and powered with a USB rechargeable battery
- Saves Data, Saves Time. Stores up to 100 measurements and features a built-in microphone to create an audio record for each color
- **Streamlines Color Selection.** Proprietary, one-click color matching system accurately identifies color components, quickly cross check the best matches between color collections
- **Customer Friendly.** CAPSURE provides color recommendations to aid in the customer selection and design process with Harmony Palettes, Similar Colors and Color Navigation, ideal when searching for extra inspiration.

#### User interface

5 point navigation button. 2 stage measurement/preview button.

Integrated microphone and loud speaker.