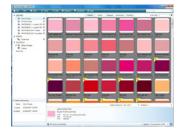

#### Direct

X-Rite unit includes starter pack of fan decks region dependant, expandable with optional fan deck purchases.

Add on Advanced Palette application — Included functionality to recall your saved colors from device to PC or Mac. Save & Share palettes, visualize on screen, output to popular design packages.

Add on Shop configuration — Color GPS functionality which offers a color palette containing a color position for every color across the color globe uniquely coded to the shop (chain/manufacturer/owner) providing a unique tie back to the retailer. Devices available for rental, loan or sale and provides shop tie with customer loyalty.