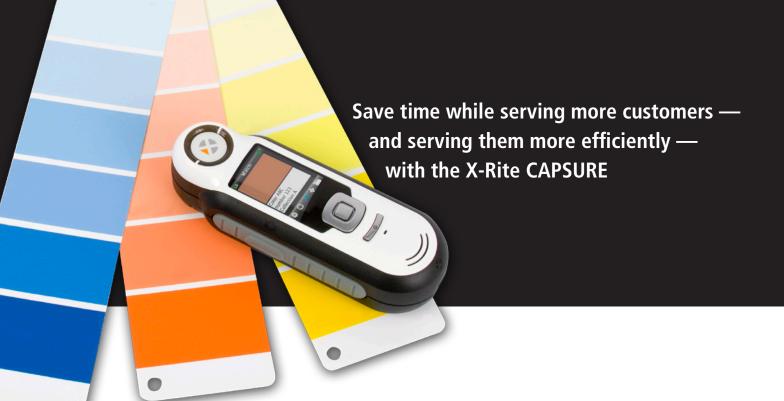

### X-Rite CAPSURE Advantages

The revolutionary handheld color measurement tool that accurately reads color on a wide range of surfaces and materials to produce a precise match with any of thousands of colors from available electronic fan decks. CAPSURE is lightweight and easy to use. With minimal training, paint department employees can help customers identify colors on walls, carpets, furniture, flooring, clothing — virtually any inspiration object. CAPSURE can also isolate colors within a multi-colored pattern for developing matching or complementary color palettes. Color information can be recorded and saved for selecting accent colors or downloaded for in-store paint mixing.

The CAPSURE technology expands color and appearance reality through accurate color representation, measurement and simulation through this portable, easy-to-use device.

Intuitive User Interface

Adaptable, Expandable