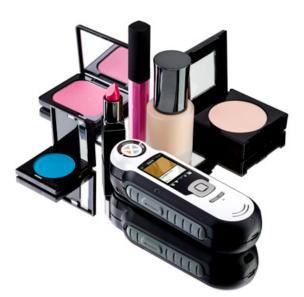

We can help. CAPSURE Cosmetic delivers that perfect match with it's award winning color technology for reading skin color and recommending matching cosmetic products.

CAPSURE Cosmetic provides the perfect match and the next closest shade options.

#### The Perfect Match in Just 3 Clicks

Getting the perfect foundation color match with CAPSURE Cosmetic is as easy as evaluate, measure and recommend. Simply measure three areas of your client's face and CAPSURE will automatically display the best shade match to your product. You'll even receive close match shade options. Now that's a happy client!