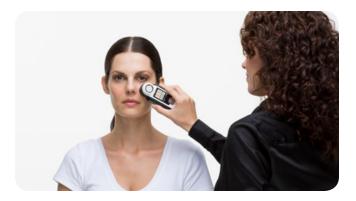

#### The Perfect Match in Just 3 Clicks

Getting the perfect foundation color match with CAPSURE Cosmetic is as easy as evaluate, measure and recommend. Simply measure three areas of your client's face and CAPSURE will automatically display the best shade match to your product. You'll even receive close match shade options. Now that's a happy client!