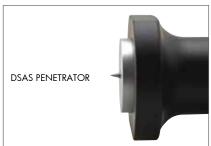

#### **Standard delivery**

- Instrument
- Button battery
- Reference block
- Blunt taper 35° penetrator (A scale)
- Sharp point 30° penetrator (D scale)
- UKAS certificate of calibration
- Carrying case
- Manual