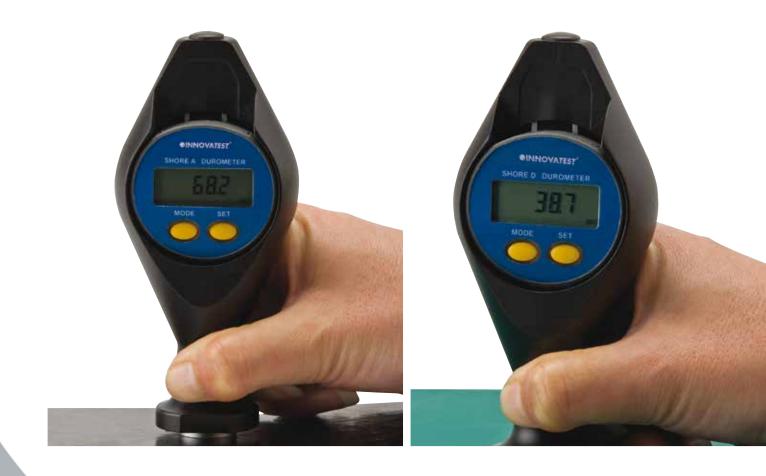

## **Optional accessories**

- Bench stand
- Communication cable
- Reference block
- Software

**DSAS001** Handheld digital durometer for Shore A

hardness testing

**DSDS001** Handheld digital durometer for Shore D