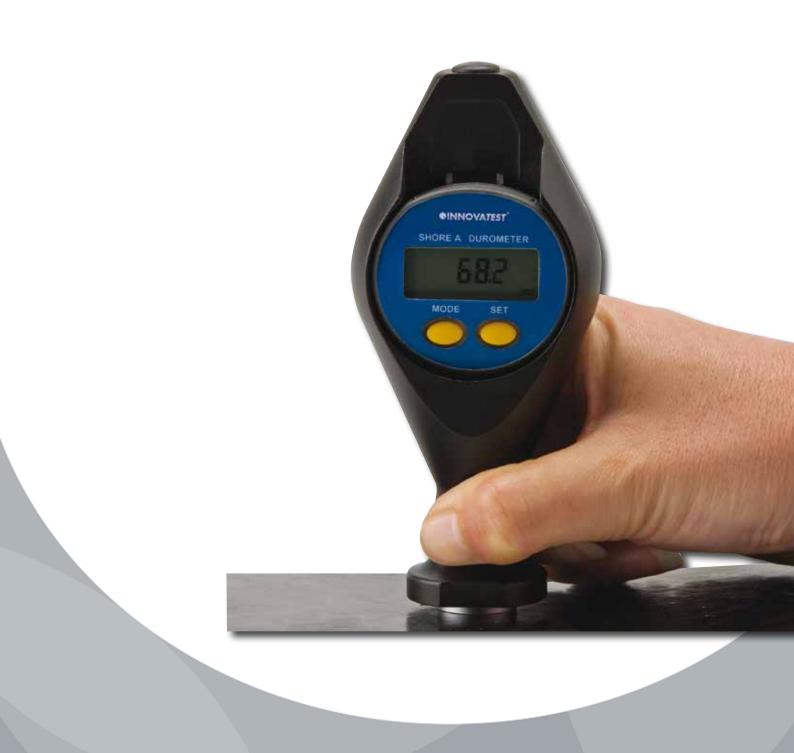

# DSAS001/DSDS001 Shore durometer

#### **Features**

- Testing rubber, plastic, leather and all other soft materials
- Fast and easy to read
- Large digital display, digits 8mm high
- Supplied as standard with UKAS certificate of calibration
- Portable
- Use by hand or mounted on a stand
- Available in Shore A or Shore D

- Supplied with a reference block
- Data output for SPC
- Power on/off automatic
- Electronic module protection to IP65, even with data output
- According to DIN 53505, ASTM D2240, ISO R/868
- Can be used in conjunction with Shore bench stand